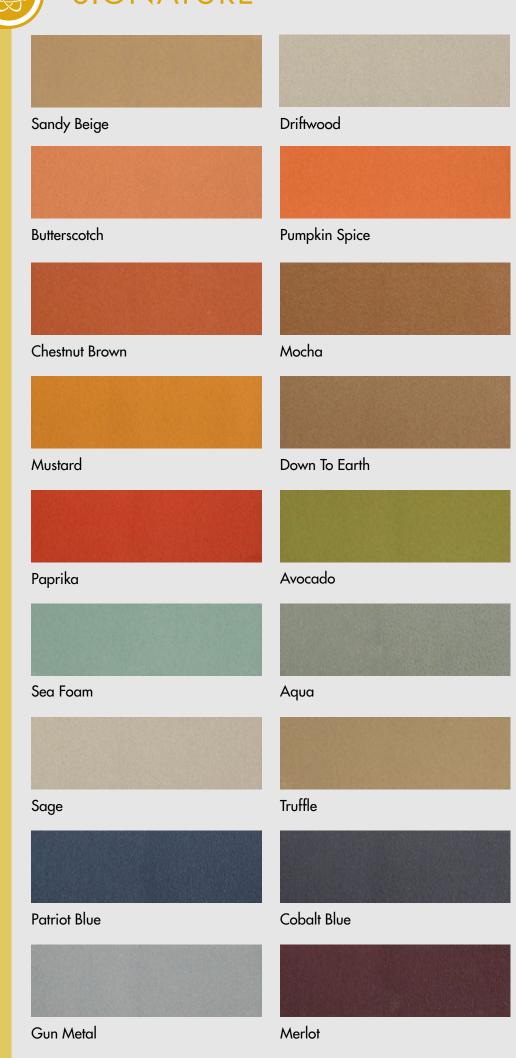

#### SIGNATURE

Signature Colors transform the look and feel of a community by providing a custom palette that is designed for achieving a differentiated look. These are non-stocked custom colors used in public areas such as decorative streetscapes, parks, plazas, sports courts, civic centers, and playgrounds to direct pedestrian and vehicular traffic flow.

### **SIGNATURE**

Graphite

Smokey Mauve

Bike Path Green

Note: On-screen color representations may vary from actual coating colors. Note: On-screen color representations may vary from actual coating colors.