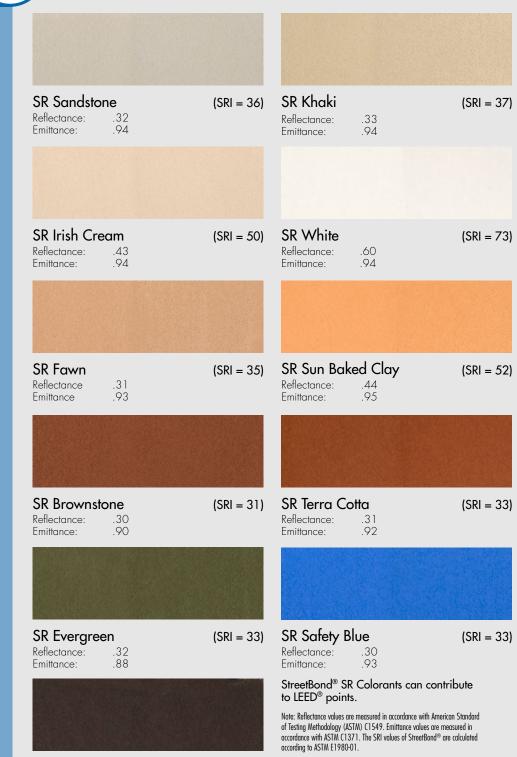

#### **SOLAR-REFLECTIVE**

## SOLAR-REFLECTIVE

(SRI = 34)

SR Slate

Reflectance:

.31 .91

CL Shamrock Green

CL Emerald Green