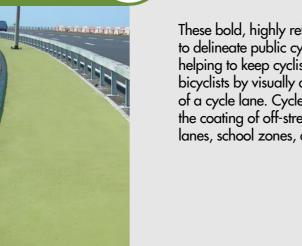

#### CYCLE LANE

These bold, highly reflective colors are designed to delineate public cycle lanes and intersections, helping to keep cyclists safe and reinforce priority to bicyclists by visually alerting drivers to the presence of a cycle lane. Cycle Lane Colors are also used in the coating of off-street jogging/cycle paths, bus lanes, school zones, and parking lot markings.