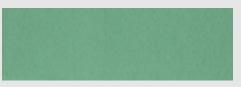

## SOLAR-REFLECTIVE

(SRI = 34)

SR Slate

Reflectance:

.31 .91

CL Shamrock Green

CL Emerald Green

CL Celtic Green