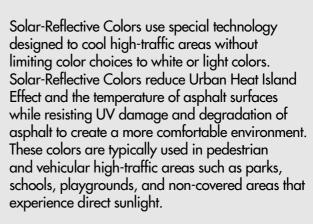

## SOLAR-REFLECTIVE

(SRI = 34)

SR Slate

Reflectance:

.31 .91

CL Shamrock Green

CL Emerald Green